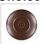

Pictured in Finish #27-Rustic Brown with Almond Mica Shade.

Note: This fixture will accept a screw-in type LED bulb of equivalent wattage output.