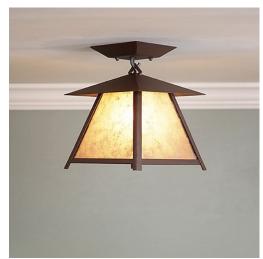

## **Smoky Mountain Close-to-Ceiling Small - Northrim**

Ceiling Light Cabin Style

Product No.: M47579

Price: \$340.00

**Shade Choices:** 

## DESCRIPTION

The Smoky Mtn Ceiling Light Small - Northrim features straight edges, and also comes with a diffuser material choice between Almond or Amber mica. This fixture attaches to the ceiling with a square ceiling canopy, and is suitable for interior and damp locations only. This Mission-style ceiling fixture will bring warm lighting and character to any cottage, home, or craftsman-styled room.

Pictured in Finish #27-Rustic Brown with Almond Mica Shade.

Note: This fixture will accept a screw-in type LED bulb of equivalent wattage output.