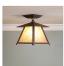

## **Smoky Mountain Close-to-Ceiling Small - Northrim**

Ceiling Light Cabin Style

Product No.: M47579

Price: \$340.00

**Shade Choices:** 

## DESCRIPTION

The Smoky Mtn Ceiling Light Small - Northrim features straight edges, and also comes with a diffuser material choice between Almond or Amber mica. This fixture attaches to the ceiling with a square ceiling canopy, and is suitable for interior and damp locations only. This Mission-style ceiling fixture will bring warm lighting and character to any cottage, home, or craftsman-styled room.

Pictured in Finish #27-Rustic Brown with Almond Mica Shade.

Note: This fixture will accept a screw-in type LED bulb of equivalent wattage output.