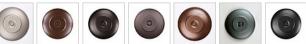

## **Smoky Mountain Close-to-Ceiling Small - Northrim**

Ceiling Light Cabin Style

Product No.: M47579

Price: \$340.00

**Shade Choices:** 

Pictured in Finish #27-Rustic Brown with Almond Mica Shade.

Note: This fixture will accept a screw-in type LED bulb of equivalent wattage output.