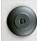

## **Smoky Mountain Close-to-Ceiling Small - Northrim**

Ceiling Light Cabin Style

Product No.: M47579

Price: \$340.00

**Shade Choices:** 

Pictured in Finish #27-Rustic Brown with Almond Mica Shade.

Note: This fixture will accept a screw-in type LED bulb of equivalent wattage output.