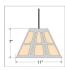

## DESCRIPTION

The Rocky Mtn Pendant Small - Eastlake features a 12in. wide by 8in. tall steel frame, with our exclusive mission-style artwork displayed on all four panels. The fixture includes a square ceiling canopy that can be mounted on either a flat or vaulted ceiling, and comes with a diffuser material choice between Almond or Amber mica. You can choose from the following three hanging choices: a 14 ft black cord (BC), a 15in.-30in. adjustable stem (ST), or 3' of chain (CH). Suitable for interior locations only. This small pendant will bring mission character to any cottage, home, or craftsman-styled room.

## **SPECIFICATIONS**

8h x 12w DIMENSIONS (in.)

**LAMPING** Takes 1 - Type A21 (standard household style) bulb - 100W max.

WEIGHT (lbs.)

BACKPLATE SIZE (in.) **5 SQUARE** 

**UL LISTING** Damp+Dry Locations