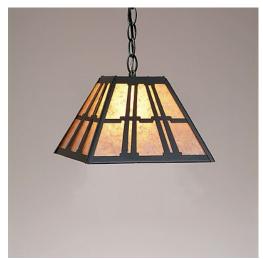

## **Rocky Mountain Pendant Small - Eastlake**

Pendant Light Lake Cabin Style

Product No.: M26372

Price: \$264.00

**Shade Choices:** 

## DESCRIPTION

The Rocky Mtn Pendant Small - Eastlake features a 12in. wide by 8in. tall steel frame, with our exclusive mission-style artwork displayed on all four panels. The fixture includes a square ceiling canopy that can be mounted on either a flat or vaulted ceiling, and comes with a diffuser material choice between Almond or Amber mica. You can choose from the following three hanging choices: a 14 ft black cord (BC), a 15in.-30in. adjustable stem (ST), or 3' of chain (CH). Suitable for interior locations only. This small pendant will bring mission character to any cottage, home, or craftsman-styled room.

Pictured in Finish #97-Black Iron with Almond Mica Shade and Chain.

Note: This fixture will accept a screw-in type LED bulb of equivalent wattage output.