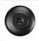

## **Rocky Mountain Pendant Small - Eastlake**

Pendant Light Lake Cabin Style

Product No.: M26372

Price: \$264.00

**Shade Choices:** 

## DESCRIPTION

The Rocky Mtn Pendant Small - Eastlake features a 12in. wide by 8in. tall steel frame, with our exclusive mission-style artwork displayed on all four panels. The fixture includes a square ceiling canopy that can be mounted on either a flat or vaulted ceiling, and comes with a diffuser material choice between Almond or Amber mica. You can choose from the following three hanging choices: a 14 ft black cord (BC), a 15in.-30in. adjustable stem (ST), or 3' of chain (CH). Suitable for interior locations only. This small pendant will bring mission character to any cottage, home, or craftsman-styled room.

Pictured in Finish #97-Black Iron with Almond Mica Shade and Chain.

Note: This fixture will accept a screw-in type LED bulb of equivalent wattage output.