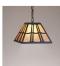

## **Rocky Mountain Pendant Small - Eastlake**

Pendant Light Lake Cabin Style

Product No.: M26372

Price: \$264.00

**Shade Choices:** 

## DESCRIPTION

The Rocky Mtn Pendant Small - Eastlake features a 12in. wide by 8in. tall steel frame, with our exclusive mission-style artwork displayed on all four panels. The fixture includes a square ceiling canopy that can be mounted on either a flat or vaulted ceiling, and comes with a diffuser material choice between Almond or Amber mica. You can choose from the following three hanging choices: a 14 ft black cord (BC), a 15in.-30in. adjustable stem (ST), or 3' of chain (CH). Suitable for interior locations only. This small pendant will bring mission character to any cottage, home, or craftsman-styled room.

Pictured in Finish #97-Black Iron with Almond Mica Shade and Chain.

Note: This fixture will accept a screw-in type LED bulb of equivalent wattage output.