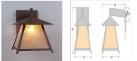

## **SPECIFICATIONS**

| DIMENSIONS (in.)          | 13h x 11w x 15e x 4tm                                          |
|---------------------------|----------------------------------------------------------------|
| LAMPING                   | Takes 1 - Type A21 (standard household style) bulb - 150W max. |
| WEIGHT (lbs.)             | 12                                                             |
| BACKPLATE SIZE (in.)      | 4.5 SQUARE                                                     |
| UL LISTING                | Wet+Damp+Dry Locations                                         |
| ADD'L RATINGS             | Energy Star Compliant                                          |
| INSTALLATION INSTRUCTIONS | OPEN INSTALLATION INSTRUCTION                                  |