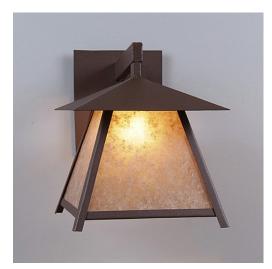

## Smoky Mountain Sconce Large - Northrim

Outdoor Wall Light Mission Style

Product No.: M53679 Price: \$428.00 Shade Choices: Finish Choices: (0) (0) (0) (0) (0) (0) (0) (0) (0)

## DESCRIPTION

The Smoky Mtn Sconce Large - Northrim fixture is UL-rated for indoor and outdoor locations. The light features a steelframe with straight edges, and also comes with a diffuser material choice between Almond or Amber mica. The sconce is hardwire only, and attaches to the wall with a 4.5 inch square pan. This craftsman-styled sconce will bring warm lighting and character to any cottage, home, or mission-styled room.

Pictured in Finish #27-Rustic Brown with Almond Mica Shade.

Note: This fixture will accept a screw-in type LED bulb of equivalent wattage output.