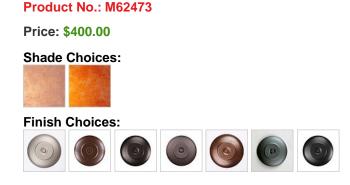

## DESCRIPTION

The Rocky Mtn Desk Lamp - Westhill features a 12in. wide by 8in. tall lampshade frame with our exclusive mission-style artwork displayed on all four panels. The lamp is made of heavy gauge steel, and has a diffuser choice between Almond or Amber mica. The light features a simple stand with a square base, four molded vinyl feet on the bottom to protect the table surface, and a three-way switch built into the socket. This mission-styled desk lamp will bring warm character to any cottage, craftsman-styled room, or traditional home.

Pictured in Finish #28-Dark Bronze Metallic with Almond Mica Shade.

Note: This fixture will accept a screw-in type LED bulb of equivalent wattage output.