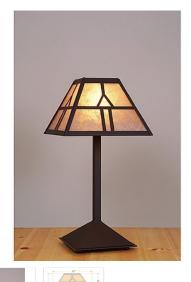

## **Rocky Mountain Desk Lamp - Westhill**

Table Lamp Country Style

## DESCRIPTION

The Rocky Mtn Desk Lamp - Westhill features a 12in. wide by 8in. tall lampshade frame with our exclusive mission-style artwork displayed on all four panels. The lamp is made of heavy gauge steel, and has a diffuser choice between Almond or Amber mica. The light features a simple stand with a square base, four molded vinyl feet on the bottom to protect the table surface, and a three-way switch built into the socket. This mission-styled desk lamp will bring warm character to any cottage, craftsman-styled room, or traditional home.

Pictured in Finish #28-Dark Bronze Metallic with Almond Mica Shade.

Note: This fixture will accept a screw-in type LED bulb of equivalent wattage output.