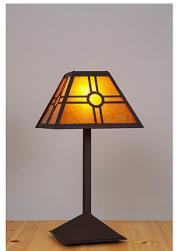

## **Rocky Mountain Desk Lamp - Southview**

Table Lamp Farmhouse Style

Product No.: M62474

Price: \$400.00

**Shade Choices:** 

## DESCRIPTION

The Rocky Mtn Desk Lamp - Southview features a 12in. wide by 8in. tall lampshade frame with our exclusive mission-style artwork displayed on all four panels. The lamp is made of heavy gauge steel, and has a diffuser choice between Almond or Amber mica. The light features a simple stand with a square base, four molded vinyl feet on the bottom to protect the table surface, and a three-way switch built into the socket. This mission-styled desk lamp will bring warm character to any cottage, craftsman-styled room, or traditional home.

Pictured in Finish #28-Dark Bronze Metallic with Amber Mica Shade.

Note: This fixture will accept a screw-in type LED bulb of equivalent wattage output.