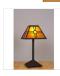

## **Rocky Mountain Desk Lamp - Southview**

Table Lamp Farmhouse Style

Product No.: M62474

Price: \$400.00

**Shade Choices:** 

## DESCRIPTION

The Rocky Mtn Desk Lamp - Southview features a 12in. wide by 8in. tall lampshade frame with our exclusive mission-style artwork displayed on all four panels. The lamp is made of heavy gauge steel, and has a diffuser choice between Almond or Amber mica. The light features a simple stand with a square base, four molded vinyl feet on the bottom to protect the table surface, and a three-way switch built into the socket. This mission-styled desk lamp will bring warm character to any cottage, craftsman-styled room, or traditional home.

Pictured in Finish #28-Dark Bronze Metallic with Amber Mica Shade.

Note: This fixture will accept a screw-in type LED bulb of equivalent wattage output.