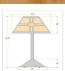

## **SPECIFICATIONS**

DIMENSIONS (in.) 24h x 12w

**LAMPING** Takes 1 - Type A21-3Way (standard household style) bulb - 150W max.

WEIGHT (lbs.) 12

BACKPLATE SIZE (in.) 8.75 SQUARE **UL LISTING** Damp+Dry Locations