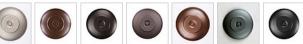

## **Rocky Mountain Desk Lamp - Southview**

Table Lamp Farmhouse Style

Product No.: M62474

Price: \$400.00

**Shade Choices:** 

## DESCRIPTION

The Rocky Mtn Desk Lamp - Southview features a 12in. wide by 8in. tall lampshade frame with our exclusive mission-style artwork displayed on all four panels. The lamp is made of heavy gauge steel, and has a diffuser choice between Almond or Amber mica. The light features a simple stand with a square base, four molded vinyl feet on the bottom to protect the table surface, and a three-way switch built into the socket. This mission-styled desk lamp will bring warm character to any cottage, craftsman-styled room, or traditional home.