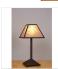

## **Rocky Mountain Desk Lamp - Northrim**

Table Lamp Cabin Style

Product No.: M62479

Price: \$428.00

**Shade Choices:** 

## DESCRIPTION

The Rocky Mtn Desk Lamp - Northrim features a 12in. wide by 8in. tall lampshade frame with straight edges. The lamp is made of heavy gauge steel, and has a diffuser choice between Almond or Amber mica. The light features a simple stand with a square base, four molded vinyl feet on the bottom to protect the table surface, and a three-way switch built into the socket. This mission-styled desk lamp will bring warm character to any cottage, craftsman-styled room, or traditional home.

Pictured in Finish #28-Dark Bronze Metallic with Almond Mica Shade.

Note: This fixture will accept a screw-in type LED bulb of equivalent wattage output.