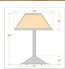

## DESCRIPTION

The Rocky Mtn Desk Lamp - Northrim features a 12in. wide by 8in. tall lampshade frame with straight edges. The lamp is made of heavy gauge steel, and has a diffuser choice between Almond or Amber mica. The light features a simple stand with a square base, four molded vinyl feet on the bottom to protect the table surface, and a three-way switch built into the socket. This mission-styled desk lamp will bring warm character to any cottage, craftsman-styled room, or traditional home.

## **SPECIFICATIONS**

DIMENSIONS (in.) 24h x 12w

Takes 1 - Type A21-3Way (standard household style) bulb - 150W max. **LAMPING** 

WEIGHT (lbs.) 12

BACKPLATE SIZE (in.) 8.75 SQUARE **UL LISTING** Damp+Dry Locations