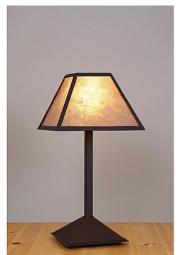

## **Rocky Mountain Desk Lamp - Northrim**

Table Lamp Cabin Style

Product No.: M62479

Price: \$428.00

**Shade Choices:** 

## DESCRIPTION

The Rocky Mtn Desk Lamp - Northrim features a 12in. wide by 8in. tall lampshade frame with straight edges. The lamp is made of heavy gauge steel, and has a diffuser choice between Almond or Amber mica. The light features a simple stand with a square base, four molded vinyl feet on the bottom to protect the table surface, and a three-way switch built into the socket. This mission-styled desk lamp will bring warm character to any cottage, craftsman-styled room, or traditional home.

Pictured in Finish #28-Dark Bronze Metallic with Almond Mica Shade.

Note: This fixture will accept a screw-in type LED bulb of equivalent wattage output.

## **SPECIFICATIONS**

DIMENSIONS (in.) 24h x 12w

Takes 1 - Type A21-3Way (standard household style) bulb - 150W max. **LAMPING** 

WEIGHT (lbs.) 12

BACKPLATE SIZE (in.) 8.75 SQUARE **UL LISTING** Damp+Dry Locations