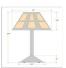

## **Rocky Mountain Table Lamp - Eastlake**

Table Lamp Adirondack Style

Product No.: M62572

Price: \$434.00

**Shade Choices:** 

## DESCRIPTION

The Rocky Mtn Table Lamp - Eastlake features a 15in. wide by 10in. tall lampshade frame with our exclusive mission-style artwork displayed on all four panels. The lamp is made of heavy gauge steel, and has a diffuser choice between Almond or Amber mica. The light features a simple stand with a square base, four molded vinyl feet on the bottom to protect the table surface, and a three-way switch built into the socket. This mission-styled table lamp will bring warm character to any cottage, craftsman-styled room, or traditional home.

Pictured in Finish #27-Rustic Brown with Almond Mica Shade.

Note: This fixture will accept a screw-in type LED bulb of equivalent wattage output.