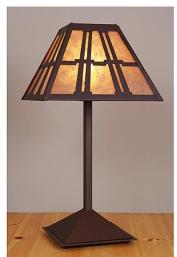

## **Rocky Mountain Table Lamp - Eastlake**

Table Lamp Adirondack Style

Product No.: M62572

Price: \$434.00

**Shade Choices:** 

## DESCRIPTION

The Rocky Mtn Table Lamp - Eastlake features a 15in. wide by 10in. tall lampshade frame with our exclusive mission-style artwork displayed on all four panels. The lamp is made of heavy gauge steel, and has a diffuser choice between Almond or Amber mica. The light features a simple stand with a square base, four molded vinyl feet on the bottom to protect the table surface, and a three-way switch built into the socket. This mission-styled table lamp will bring warm character to any cottage, craftsman-styled room, or traditional home.

Pictured in Finish #27-Rustic Brown with Almond Mica Shade.

Note: This fixture will accept a screw-in type LED bulb of equivalent wattage output.