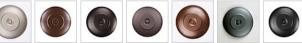

## **Rocky Mountain Table Lamp - Eastlake**

Table Lamp Adirondack Style

Product No.: M62572

Price: \$434.00

**Shade Choices:** 

Pictured in Finish #27-Rustic Brown with Almond Mica Shade.

Note: This fixture will accept a screw-in type LED bulb of equivalent wattage output.