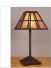

## **Rocky Mountain Table Lamp - Eastlake**

Table Lamp Adirondack Style

Product No.: M62572

Price: \$434.00

**Shade Choices:** 

## DESCRIPTION

The Rocky Mtn Table Lamp - Eastlake features a 15in. wide by 10in. tall lampshade frame with our exclusive mission-style artwork displayed on all four panels. The lamp is made of heavy gauge steel, and has a diffuser choice between Almond or Amber mica. The light features a simple stand with a square base, four molded vinyl feet on the bottom to protect the table surface, and a three-way switch built into the socket. This mission-styled table lamp will bring warm character to any cottage, craftsman-styled room, or traditional home.

Pictured in Finish #27-Rustic Brown with Almond Mica Shade.

Note: This fixture will accept a screw-in type LED bulb of equivalent wattage output.