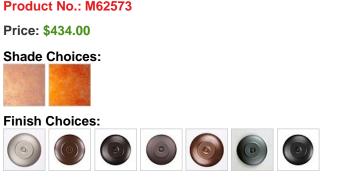

## DESCRIPTION

The Rocky Mtn Table Lamp - Westhill features a 15in. wide by 10in. tall lampshade frame with our exclusive mission-style artwork displayed on all four panels. The lamp is made of heavy gauge steel, and has a diffuser choice between Almond or Amber mica. The light features a simple stand with a square base, four molded vinyl feet on the bottom to protect the table surface, and a three-way switch built into the socket. This mission-styled table lamp will bring warm character to any cottage, craftsman-styled room, or traditional home.

Pictured in Finish #27-Rustic Brown with Amber Mica Shade.

Note: This fixture will accept a screw-in type LED bulb of equivalent wattage output.

## **SPECIFICATIONS**

| DIMENSIONS (in.)          | 28h x 15w                                                           |
|---------------------------|---------------------------------------------------------------------|
| LAMPING                   | Takes 1 - Type A21-3Way (standard household style) bulb - 150W max. |
| WEIGHT (lbs.)             | 22                                                                  |
| BACKPLATE SIZE (in.)      | 10.25 SQUARE                                                        |
| UL LISTING                | Damp+Dry Locations                                                  |
| ADD'L RATINGS             | None                                                                |
| INSTALLATION INSTRUCTIONS | OPEN INSTALLATION INSTRUCT                                          |
|                           |                                                                     |