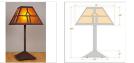

## DESCRIPTION

The Rocky Mtn Table Lamp - Westhill features a 15in. wide by 10in. tall lampshade frame with our exclusive mission-style artwork displayed on all four panels. The lamp is made of heavy gauge steel, and has a diffuser choice between Almond or Amber mica. The light features a simple stand with a square base, four molded vinyl feet on the bottom to protect the table surface, and a three-way switch built into the socket. This mission-styled table lamp will bring warm character to any cottage, craftsman-styled room, or traditional home.

## **SPECIFICATIONS**

| DIMENSIONS (in.)          | 28h x 15w                                                           |
|---------------------------|---------------------------------------------------------------------|
| LAMPING                   | Takes 1 - Type A21-3Way (standard household style) bulb - 150W max. |
| WEIGHT (lbs.)             | 22                                                                  |
| BACKPLATE SIZE (in.)      | 10.25 SQUARE                                                        |
| UL LISTING                | Damp+Dry Locations                                                  |
| ADD'L RATINGS             | None                                                                |
| INSTALLATION INSTRUCTIONS | OPEN INSTALLATION INSTRUCT                                          |
|                           |                                                                     |