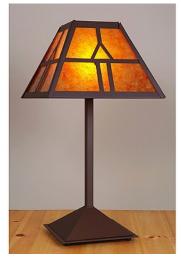

## **Rocky Mountain Table Lamp - Westhill**

Table Lamp Mission Style

## DESCRIPTION

The Rocky Mtn Table Lamp - Westhill features a 15in. wide by 10in. tall lampshade frame with our exclusive mission-style artwork displayed on all four panels. The lamp is made of heavy gauge steel, and has a diffuser choice between Almond or Amber mica. The light features a simple stand with a square base, four molded vinyl feet on the bottom to protect the table surface, and a three-way switch built into the socket. This mission-styled table lamp will bring warm character to any cottage, craftsman-styled room, or traditional home.

Pictured in Finish #27-Rustic Brown with Amber Mica Shade.

Note: This fixture will accept a screw-in type LED bulb of equivalent wattage output.