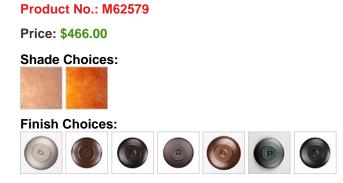

Pictured in Finish #27-Rustic Brown with Amber Mica Shade.

Note: This fixture will accept a screw-in type LED bulb of equivalent wattage output.