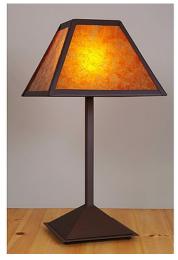

## DESCRIPTION

The Rocky Mtn Table Lamp - Northrim features a 15in. wide by 10in. tall lampshade frame with straight edges. The lamp is made of heavy gauge steel, and has a diffuser choice between Almond or Amber mica. The light features a simple stand with a square base, four molded vinyl feet on the bottom to protect the table surface, and a three-way switch built into the socket. This mission-styled table lamp will bring warm character to any cottage, craftsman-styled room, or traditional home.

Pictured in Finish #27-Rustic Brown with Amber Mica Shade.

Note: This fixture will accept a screw-in type LED bulb of equivalent wattage output.