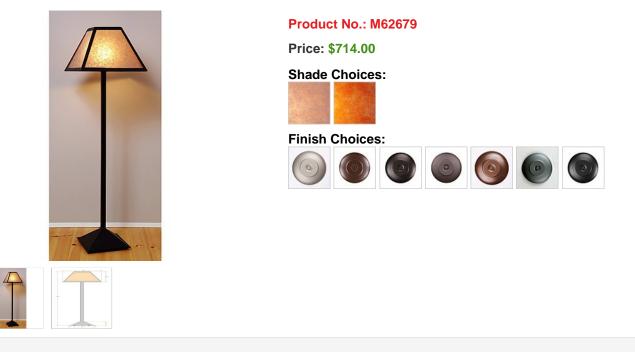

## **Rocky Mountain Floor Lamp - Northrim**

Floor Lamp Lodge Style

## DESCRIPTION

The Rocky Mtn Floor Lamp - Northrim features an 18in. wide by 12in. tall lampshade frame with straight edges. The lamp is made of heavy gauge steel, and has a diffuser choice between Almond or Amber mica. The light features a simple stand with a square base, four molded vinyl feet on the bottom to protect the floor's surface, and a three-way switch built into the socket. In order to protect the pieces from damage during shipment, minor assembly of the lamp is required; this consists of inserting the pole into the base, and tightening the two bolts. This mission-styled floor lamp will bring warm character to any cottage, craftsman-styled room, or traditional home.

Pictured in Finish #97-Black Iron with Almond Mica Shade.

Note: This fixture will accept a screw-in type LED bulb of equivalent wattage output.