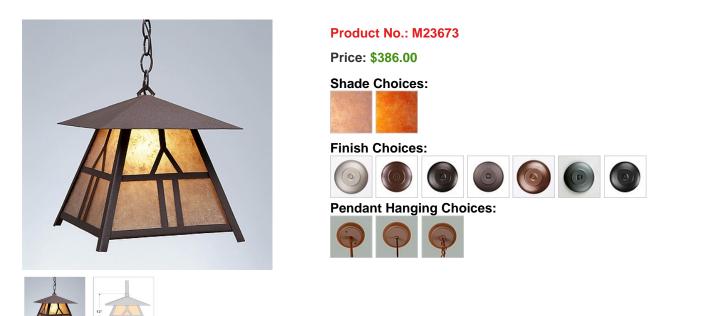

## DESCRIPTION

The Smoky Mtn Pendant Large - Westhill features our exclusive mission-style artwork on all four panels. The fixture has a steel frame, and comes with a diffuser material choice between Almond or Amber mica. Included is a square ceiling canopy that can be mounted on either a flat or vaulted ceiling. You can choose from the following three hanging choices: a 14 ft black cord (BC), a 15in.-30in. adjustable stem (ST), or 3' of chain (CH). The black cord and chain-hung versions are suitable for interior and damp locations, and the adjustable stem-hung version is suitable for wet locations. This craftsman pendant will bring warm lighting and character to any cottage, home, or mission-styled room.

Pictured in Finish #29-Copper Metallic (Antique Look) with Almond Mica Shade and Chain.

Note: This fixture will accept a screw-in type LED bulb of equivalent wattage output.

## **SPECIFICATIONS**

DIMENSIONS (in.) 12h x 11w LAMPING Takes 1 - Type A21 (standard household style) bulb - 150W max. WEIGHT (lbs.) 9 BACKPLATE SIZE (in.) **5 SQUARE UL LISTING** Damp+Dry Locations ADD'L RATINGS None INSTALLATION INSTRUCTIONS