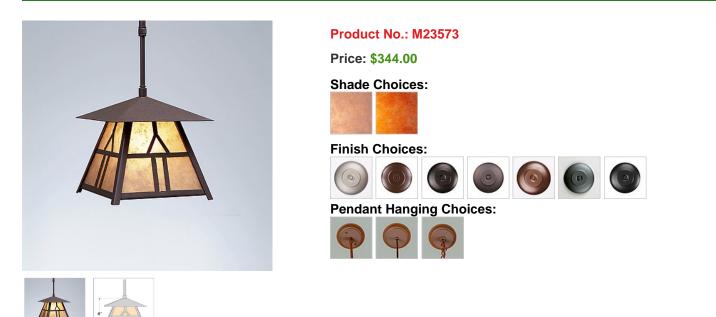

## DESCRIPTION

The Smoky Mtn Pendant Small - Westhill features our exclusive mission-style artwork on all four panels. The fixture has a steel frame, and comes with a diffuser material choice between Almond or Amber mica. Included is a square ceiling canopy that can be mounted on either a flat or vaulted ceiling. You can choose from the following three hanging choices: a 14 ft black cord (BC), a 15in.-30in. adjustable stem (ST), or 3' of chain (CH). The black cord and chain-hung versions are suitable for interior and damp locations, and the adjustable stem-hung version is suitable for wet locations. This craftsman pendant will bring warm lighting and character to any cottage, home, or mission-styled room.

Pictured in Finish #27-Rustic Brown with Almond Mica Shade and Adjustable Stem.

Note: This fixture will accept a screw-in type LED bulb of equivalent wattage output.