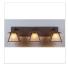

# **Smoky Mountain Triple Bath Vanity Light - Northrim**

Bath 3 Light Lodge Style

Product No.: M35379

Price: \$592.00

## DESCRIPTION

The Smoky Mtn Triple Bath Vanity Light - Northrim features three Smoky Mtn small lanterns hanging at a slight upwardangle from three steel arms. The lanterns feature straight edges, and also come with a diffuser material choice between Almond or Amber mica. The fixture attaches to the wall with a separate 4-inch tall fireplate, which allows for either a direct placement over a junction box, or 8 inches to the left or right of center. This mission-style bathroom vanity fixture will bring warm lighting and character to any cottage, log home, or craftsman-styled room. Hardwire is standard.

Pictured in Finish #27-Rustic Brown with Almond Mica Shade.

Note: This fixture will accept a screw-in type LED bulb of equivalent wattage output.