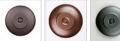

## **Rocky Mountain Pendant Large - Southview**

Pendant Light Mission Style

Product No.: M26574

Price: \$358.00

**Shade Choices:** 

Pictured in Finish #27-Rustic Brown with Almond Mica Shade and Adjustable Stem.

Note: This fixture will accept a screw-in type LED bulb of equivalent wattage output.