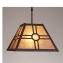

## **Rocky Mountain Pendant Large - Southview**

Pendant Light Mission Style

Product No.: M26574

Price: \$358.00

**Shade Choices:** 

## DESCRIPTION

The Rocky Mtn Pendant Large - Southview features a 15in. wide by 10in. tall steel frame, with our exclusive mission-style artwork displayed on all four panels. The fixture includes a square ceiling canopy that can be mounted on either a flat or vaulted ceiling, and comes with a diffuser material choice between Almond or Amber mica. You can choose from the following three hanging choices: a 14 ft black cord (BC), a 15in.-30in. adjustable stem (ST), or 3' of chain (CH). Suitable for interior locations only. This pendant will bring mission character to any cottage, home, or craftsman-styled room.

Pictured in Finish #27-Rustic Brown with Almond Mica Shade and Adjustable Stem.

Note: This fixture will accept a screw-in type LED bulb of equivalent wattage output.