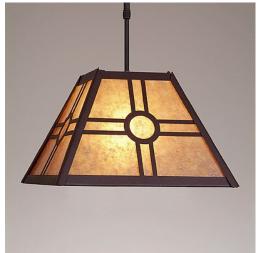

## **Rocky Mountain Pendant Large - Southview**

Pendant Light Mission Style

Product No.: M26574

Price: \$358.00

**Shade Choices:** 

## DESCRIPTION

The Rocky Mtn Pendant Large - Southview features a 15in. wide by 10in. tall steel frame, with our exclusive mission-style artwork displayed on all four panels. The fixture includes a square ceiling canopy that can be mounted on either a flat or vaulted ceiling, and comes with a diffuser material choice between Almond or Amber mica. You can choose from the following three hanging choices: a 14 ft black cord (BC), a 15in.-30in. adjustable stem (ST), or 3' of chain (CH). Suitable for interior locations only. This pendant will bring mission character to any cottage, home, or craftsman-styled room.

Pictured in Finish #27-Rustic Brown with Almond Mica Shade and Adjustable Stem.

Note: This fixture will accept a screw-in type LED bulb of equivalent wattage output.