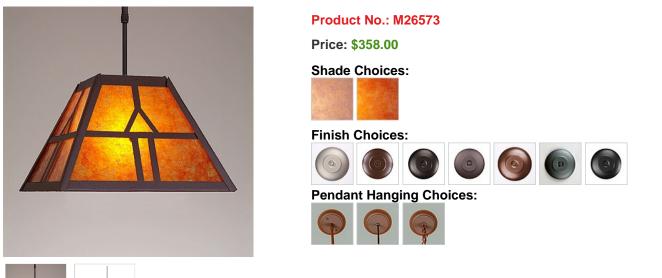

## DESCRIPTION

The Rocky Mtn Pendant Large - Westhill features a 15in. wide by 10in. tall steel frame, with our exclusive mission-style artwork displayed on all four panels. The fixture includes a square ceiling canopy that can be mounted on either a flat or vaulted ceiling, and comes with a diffuser material choice between Almond or Amber mica. You can choose from the following three hanging choices: a 14 ft black cord (BC), a 15in.-30in. adjustable stem (ST), or 3' of chain (CH). Suitable for interior locations only. This pendant will bring mission character to any cottage, home, or craftsman-styled room.

Pictured in Finish #27-Rustic Brown with Amber Mica Shade and Adjustable Stem.

Note: This fixture will accept a screw-in type LED bulb of equivalent wattage output.