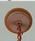

## **Rocky Mountain Pendant Small - Westhill**

Pendant Light Lodge Style

Product No.: M26373

Price: \$264.00

**Shade Choices:** 

## DESCRIPTION

The Rocky Mtn Pendant Small - Westhill features a 12in. wide by 8in. tall steel frame, with our exclusive mission-style artwork displayed on all four panels. The fixture includes a square ceiling canopy that can be mounted on either a flat or vaulted ceiling, and comes with a diffuser material choice between Almond or Amber mica. You can choose from the following three hanging choices: a 14 ft black cord (BC), a 15in.-30in. adjustable stem (ST), or 3' of chain (CH). Suitable for interior locations only. This small pendant will bring mission character to any cottage, home, or craftsman-styled room.

Pictured in Finish #27-Rustic Brown with Amber Mica Shade and Chain.

Note: This fixture will accept a screw-in type LED bulb of equivalent wattage output.