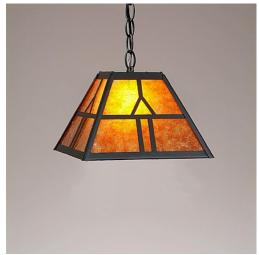

## **Rocky Mountain Pendant Small - Westhill**

Pendant Light Lodge Style

Product No.: M26373

Price: \$264.00

**Shade Choices:** 

## DESCRIPTION

The Rocky Mtn Pendant Small - Westhill features a 12in. wide by 8in. tall steel frame, with our exclusive mission-style artwork displayed on all four panels. The fixture includes a square ceiling canopy that can be mounted on either a flat or vaulted ceiling, and comes with a diffuser material choice between Almond or Amber mica. You can choose from the following three hanging choices: a 14 ft black cord (BC), a 15in.-30in. adjustable stem (ST), or 3' of chain (CH). Suitable for interior locations only. This small pendant will bring mission character to any cottage, home, or craftsman-styled room.

Pictured in Finish #27-Rustic Brown with Amber Mica Shade and Chain.

Note: This fixture will accept a screw-in type LED bulb of equivalent wattage output.