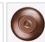

## DESCRIPTION

The Rocky Mtn Pendant Small - Westhill features a 12in. wide by 8in. tall steel frame, with our exclusive mission-style artwork displayed on all four panels. The fixture includes a square ceiling canopy that can be mounted on either a flat or vaulted ceiling, and comes with a diffuser material choice between Almond or Amber mica. You can choose from the following three hanging choices: a 14 ft black cord (BC), a 15in.-30in. adjustable stem (ST), or 3' of chain (CH). Suitable for interior locations only. This small pendant will bring mission character to any cottage, home, or craftsman-styled room.

Pictured in Finish #27-Rustic Brown with Amber Mica Shade and Chain.

Note: This fixture will accept a screw-in type LED bulb of equivalent wattage output.