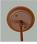

## **Rocky Mountain Pendant Small - Westhill**

Pendant Light Lodge Style

Product No.: M26373

Price: \$264.00

**Shade Choices:** 

## DESCRIPTION

The Rocky Mtn Pendant Small - Westhill features a 12in. wide by 8in. tall steel frame, with our exclusive mission-style artwork displayed on all four panels. The fixture includes a square ceiling canopy that can be mounted on either a flat or vaulted ceiling, and comes with a diffuser material choice between Almond or Amber mica. You can choose from the following three hanging choices: a 14 ft black cord (BC), a 15in.-30in. adjustable stem (ST), or 3' of chain (CH). Suitable for interior locations only. This small pendant will bring mission character to any cottage, home, or craftsman-styled room.

Pictured in Finish #27-Rustic Brown with Amber Mica Shade and Chain.

Note: This fixture will accept a screw-in type LED bulb of equivalent wattage output.