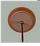

## **Rocky Mountain Pendant Small - Westhill**

Pendant Light Lodge Style

Product No.: M26373

Price: \$264.00

**Shade Choices:** 

## DESCRIPTION

The Rocky Mtn Pendant Small - Westhill features a 12in. wide by 8in. tall steel frame, with our exclusive mission-style artwork displayed on all four panels. The fixture includes a square ceiling canopy that can be mounted on either a flat or vaulted ceiling, and comes with a diffuser material choice between Almond or Amber mica. You can choose from the following three hanging choices: a 14 ft black cord (BC), a 15in.-30in. adjustable stem (ST), or 3' of chain (CH). Suitable for interior locations only. This small pendant will bring mission character to any cottage, home, or craftsman-styled room.

Pictured in Finish #27-Rustic Brown with Amber Mica Shade and Chain.

Note: This fixture will accept a screw-in type LED bulb of equivalent wattage output.