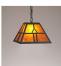

## **Rocky Mountain Pendant Small - Westhill**

Pendant Light Lodge Style

Product No.: M26373

Price: \$264.00

**Shade Choices:** 

## DESCRIPTION

The Rocky Mtn Pendant Small - Westhill features a 12in. wide by 8in. tall steel frame, with our exclusive mission-style artwork displayed on all four panels. The fixture includes a square ceiling canopy that can be mounted on either a flat or vaulted ceiling, and comes with a diffuser material choice between Almond or Amber mica. You can choose from the following three hanging choices: a 14 ft black cord (BC), a 15in.-30in. adjustable stem (ST), or 3' of chain (CH). Suitable for interior locations only. This small pendant will bring mission character to any cottage, home, or craftsman-styled room.

Pictured in Finish #27-Rustic Brown with Amber Mica Shade and Chain.

Note: This fixture will accept a screw-in type LED bulb of equivalent wattage output.