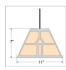

## DESCRIPTION

The Rocky Mtn Pendant Small - Westhill features a 12in. wide by 8in. tall steel frame, with our exclusive mission-style artwork displayed on all four panels. The fixture includes a square ceiling canopy that can be mounted on either a flat or vaulted ceiling, and comes with a diffuser material choice between Almond or Amber mica. You can choose from the following three hanging choices: a 14 ft black cord (BC), a 15in.-30in. adjustable stem (ST), or 3' of chain (CH). Suitable for interior locations only. This small pendant will bring mission character to any cottage, home, or craftsman-styled room.

## **SPECIFICATIONS**

8h x 12w DIMENSIONS (in.)

**LAMPING** Takes 1 - Type A21 (standard household style) bulb - 100W max.

WEIGHT (lbs.)

BACKPLATE SIZE (in.) **5 SQUARE** 

**UL LISTING** Damp+Dry Locations