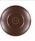

## **Rocky Mountain Pendant Small - Westhill**

Pendant Light Lodge Style

Product No.: M26373

Price: \$264.00

**Shade Choices:** 

## DESCRIPTION

The Rocky Mtn Pendant Small - Westhill features a 12in. wide by 8in. tall steel frame, with our exclusive mission-style artwork displayed on all four panels. The fixture includes a square ceiling canopy that can be mounted on either a flat or vaulted ceiling, and comes with a diffuser material choice between Almond or Amber mica. You can choose from the following three hanging choices: a 14 ft black cord (BC), a 15in.-30in. adjustable stem (ST), or 3' of chain (CH). Suitable for interior locations only. This small pendant will bring mission character to any cottage, home, or craftsman-styled room.

Pictured in Finish #27-Rustic Brown with Amber Mica Shade and Chain.

Note: This fixture will accept a screw-in type LED bulb of equivalent wattage output.