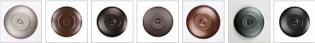

## Cascade Lantern Sconce Mica Large - Trout

Outdoor Wall Light Mountain Cabin Style

Product No.: M51681

Price: \$442.00

**Shade Choices:** 

## DESCRIPTION

The Cascade Lantern Sconce Large - Trout features a steel branch holding up a 8 inch round cylinder with a cone top and a shade diffuser choice of color between Almond or Amber mica. Our exclusive trout and cattails metal art is on the front and solid bands are on either side of the cylinder. Attaches to wall with a 4.5 inch square pan. Hardwire only. Suitable for interior and exterior locations. This rustic wall light is ideal for bringing rustic lighting to any log home, cabin or northwood-themed room.

Pictured in Finish #27-Rustic Brown with Amber Mica Shade.

Note: This fixture will accept a screw-in type LED bulb of equivalent wattage output.