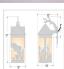

## **SPECIFICATIONS**

17h x 10w x 12e x 7tm DIMENSIONS (in.)

**LAMPING** Takes 1 - Type A21 (standard household style) bulb - 150W max.

WEIGHT (lbs.) 10

4.5 SQUARE BACKPLATE SIZE (in.)

**UL LISTING** Wet+Damp+Dry Locations ADD'L RATINGS **Energy Star Compliant** 