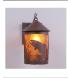

## Cascade Lantern Sconce Mica Large - Trout

Outdoor Wall Light Mountain Cabin Style

Product No.: M51681

Price: \$442.00

**Shade Choices:** 

## DESCRIPTION

The Cascade Lantern Sconce Large - Trout features a steel branch holding up a 8 inch round cylinder with a cone top and a shade diffuser choice of color between Almond or Amber mica. Our exclusive trout and cattails metal art is on the front and solid bands are on either side of the cylinder. Attaches to wall with a 4.5 inch square pan. Hardwire only. Suitable for interior and exterior locations. This rustic wall light is ideal for bringing rustic lighting to any log home, cabin or northwood-themed room.

Pictured in Finish #27-Rustic Brown with Amber Mica Shade.

Note: This fixture will accept a screw-in type LED bulb of equivalent wattage output.