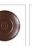

## DESCRIPTION

The Cascade Lantern Sconce Large - Trout features a steel branch holding up a 8 inch round cylinder with a cone top and a shade diffuser choice of color between Almond or Amber mica. Our exclusive trout and cattails metal art is on the front and solid bands are on either side of the cylinder. Attaches to wall with a 4.5 inch square pan. Hardwire only. Suitable for interior and exterior locations. This rustic wall light is ideal for bringing rustic lighting to any log home, cabin or northwood-themed room.

Pictured in Finish #27-Rustic Brown with Amber Mica Shade.

Note: This fixture will accept a screw-in type LED bulb of equivalent wattage output.