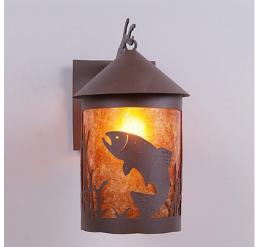

## Cascade Lantern Sconce Mica Large - Trout

Outdoor Wall Light Mountain Cabin Style

Product No.: M51681

Price: \$442.00

**Shade Choices:** 

## DESCRIPTION

The Cascade Lantern Sconce Large - Trout features a steel branch holding up a 8 inch round cylinder with a cone top and a shade diffuser choice of color between Almond or Amber mica. Our exclusive trout and cattails metal art is on the front and solid bands are on either side of the cylinder. Attaches to wall with a 4.5 inch square pan. Hardwire only. Suitable for interior and exterior locations. This rustic wall light is ideal for bringing rustic lighting to any log home, cabin or northwood-themed room.

Pictured in Finish #27-Rustic Brown with Amber Mica Shade.

Note: This fixture will accept a screw-in type LED bulb of equivalent wattage output.