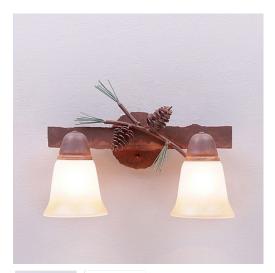

## Lakeside Double Bath Vanity Light - Pine Cone

Bath 2 Light Farmhouse Style

Product No.: A32220 Price: \$412.00 Glass Choices:  $\overbrace{000}^{}$   $\overbrace{000}^{}$ 

## DESCRIPTION

The Lakeside Double Bath Light - Pine Cone features handmade, metal pine cone, pine needles and a metal bar that looks like a branch, all attached to a rustic band with the two lights. There is a choice of six different glass globes, the smallest of which only takes A15 bulb. This rustic bathroom vanity light will add warm lighting and rustic character to any bathroom, hallway or over a kitchen sink. Note: This fixture was redesigned in March 2010.

Pictured in Finish #04-Pine Tree Green-Rust Patina base with Two-Toned Amber Cream Bell Glass.

Note: This fixture will accept a screw-in type LED bulb of equivalent wattage output.